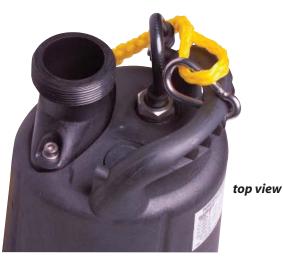

## **Design Features**

- Model 70 units have either a 120v or 240v 1ph motor
- Model 125 units have either 120v or 240v 1ph motor
- Motors are standard with Class F insulation
- Tandem oil lubricated silicon carbide mechanical seals are standard
- Stainless steel motor housing
- Polyurethane wear resistant semi-open impellers and diffusers
- Rubberized strainers for durability
- Dry run capability
- 25' polypropylene lifting rope provided with pump
- 2"NPT male discharge connection
- Model 70 can achieve a shutoff head of 38'
- Model 125 can achieve a shutoff head of 50'
- Repair parts are sold in kits