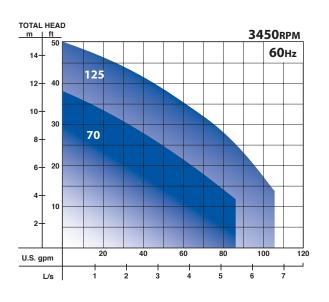

#### **Advantages**

- Exceptional performance Model 70 (.7hp) provides 85gpm and Model 125 (1.25hp) provides 105gpm.
- Portability Model 70 weighs 30lb and Model 125 weighs 35lb with ergonomically designed lifting handle.
- Job site flexibility Each model includes a 50' power cord to reach remote locations.
- No control box Start and run capacitors are in the pump motor shell.
- Generator compatible Low current requirements means an existing generator can be used.
- Small diameter Both the 70 & 125 models are only 7.5" in diameter and will fit into a sump basin with ease.
- Dry running capability Pumps can run dry for extended periods without damage.
- Durability Pumps can take rough handling at the job site.

## **Design Features**

- Model 70 units have either a 120v or 240v 1ph motor
- Model 125 units have either 120v or 240v 1ph motor
- Motors are standard with Class F insulation
- Tandem oil lubricated silicon carbide mechanical seals are standard
- Stainless steel motor housing
- Polyurethane wear resistant semi-open impellers and diffusers
- Rubberized strainers for durability
- Dry run capability
- 25' polypropylene lifting rope provided with pump
- 2"NPT male discharge connection
- Model 70 can achieve a shutoff head of 38'
- Model 125 can achieve a shutoff head of 50'
- Repair parts are sold in kits