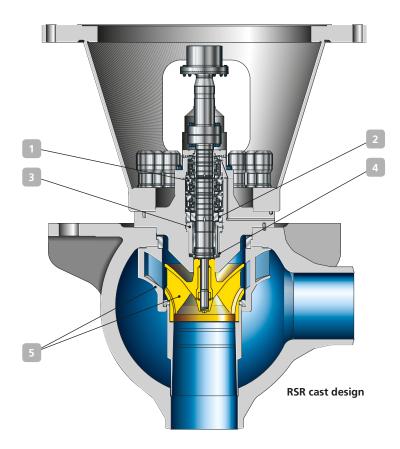

## Reactor coolant pump for pressurized water reactor

**RSR** forged design

- 1 100 % tightness
  - Three mechanical seals (double-redundant) plus two standstill seals
- 2 Integrity under upset conditions
  - Cooling of mechanical seals through thermosyphon effect
- 3 Operational safety
  - Product-lubricated guide bearing

- 4 Perfect rotor alignment
  - through Hirth-type serration of rotor connections
- 5 Optimized hydraulics
  - Tailor-made impeller/diffuser combination
  - Model and full-load performance tests