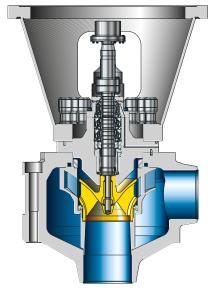

## Reactor coolant pump for pressurized water reactor

**RSR** forged design

- 1 100 % tightness
  - Three mechanical seals (double-redundant) plus two standstill seals
- 2 Integrity under upset conditions
  - Cooling of mechanical seals through thermosyphon effect
- 3 Operational safety
  - Product-lubricated guide bearing

- 4 Perfect rotor alignment
  - through Hirth-type serration of rotor connections
- 5 Optimized hydraulics
  - Tailor-made impeller/diffuser combination
  - Model and full-load performance tests