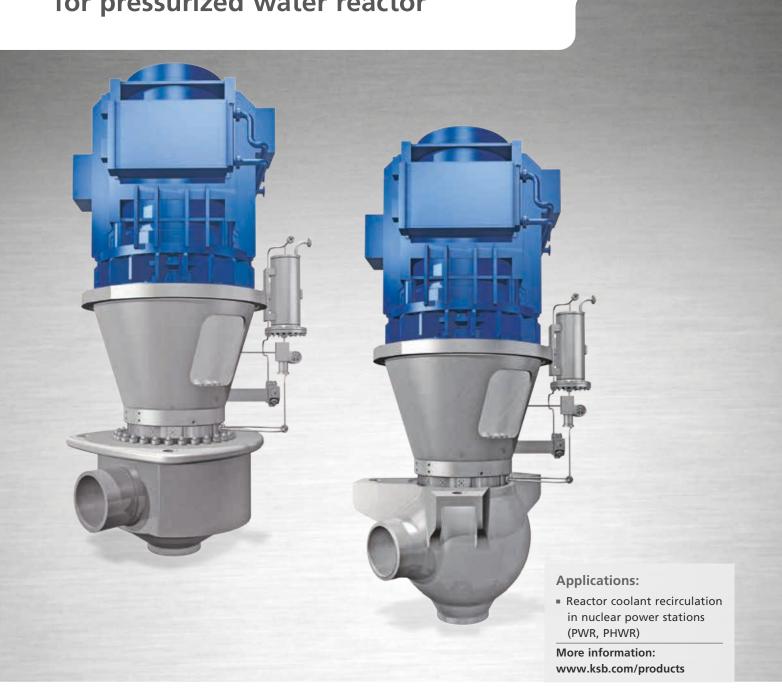

## Reactor coolant pump for pressurized water reactor

**RSR** forged design

- 1 100 % tightness
  - Three mechanical seals (double-redundant) plus two standstill seals
- 2 Integrity under upset conditions
  - Cooling of mechanical seals through thermosyphon effect
- 3 Operational safety
  - Product-lubricated guide bearing