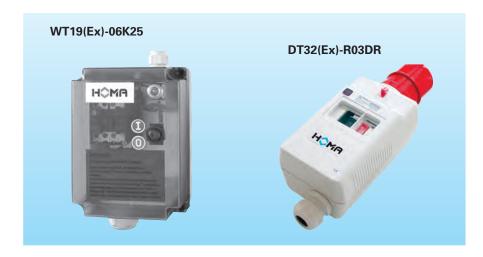

# WT/DT - CONTROL BOX

#### Application

Control box for portable standard or explosion proof pumps. The unit protects the pump against overload and overtemperature. Single phase types include starting devices for the pump.

ATTENTION: never install control box in Ex-hazardous areas