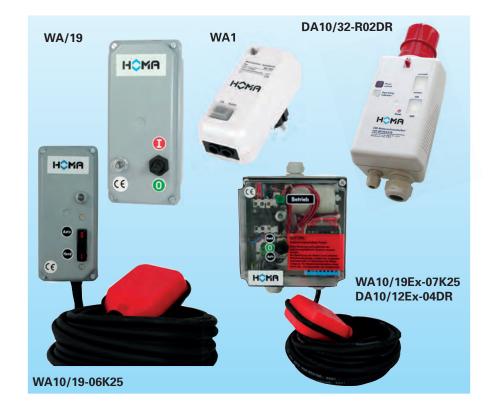

## WA/DA - CONTROL BOX

#### Application

Control box for portable standard or explosion proof pumps. The unit allows automatic operation of the pump with a level controller.

It protects the pump against overload and overtemperature. Single phase types include starting devices for the pump.

The WA/... types are suitable for pumps with built-on float switch. The WA10... and DA10... types are equipped with AS type float switches.

ATTENTION: never install control box in Ex-hazardous areas !