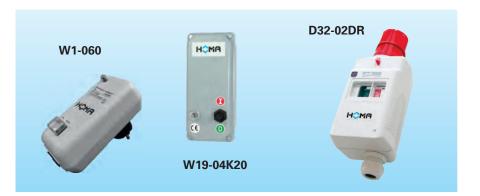

## www.motralec.com / service-commercial@motralec.com / 01.39.97.65.10 W/D - CONTROL BOX

#### Application

Control box for portable standardpumps. The unit protects the pumpagainst overload. Single phase typesinclude starting devices for the pump.