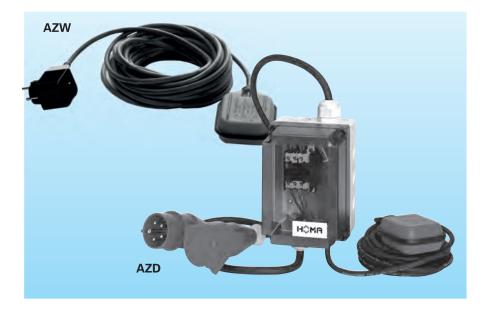

# **AZW/AZD** - CONTROL BOX

#### **Application**

Level control for one standard pump. Control box for interconnecting between pump cable and power socket.

Composite housing with:

- Float switch AS type (min-max)
- Plug and socket
- AZW-type: housing with integrated
- safety plug and socket 230V
- AZD type: housing IP54 with conductor, CEE plug and socket