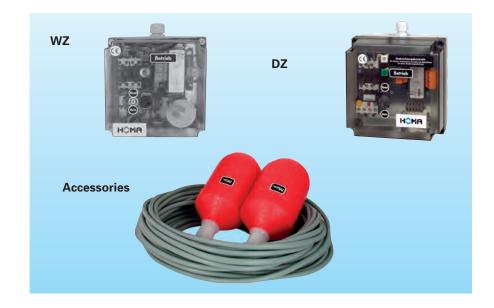

## WZ/DZ - CONTROL BOX

#### **Application**

Control box for portable standard pumps. The unit allows automatic operation of the pump with two level controllers. It protects the pump against overload and overtemperature. Single phase types include starting devices for the pump.

Two float switches (on and off) type MS1, MS1 C BO/BS are connectable. Particularly suitable for stainless steel pumps in chemical aggressive fluids.