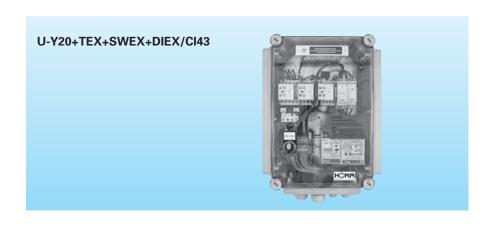

### **U** - CONTROL BOX

### **Application**

Switchgear for a pump in a modular design, universally applicable.

The device is suitable for the protection and control of pumps up to 30 kW.

Suitable for both normal pumps and for ex-pumps. The functionality of the basic configuration can be changed or supplemented by the inclusion of various components.