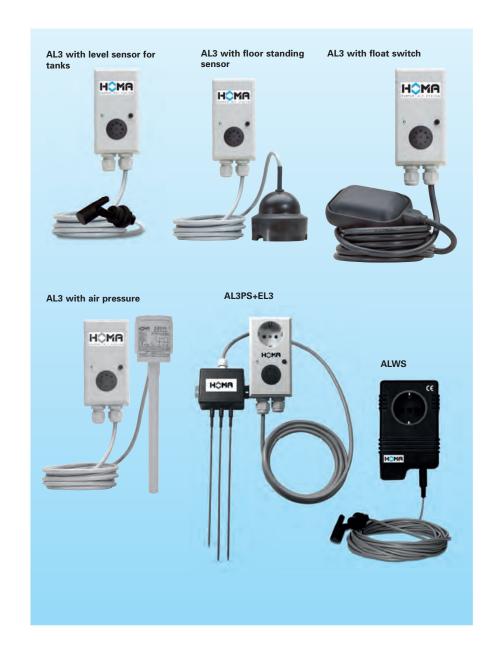

### **Application**

Control unit for indicating alarm levels with different level sensors.

#### AL3

- Composite housing IP20 with integrated safety plug 230V
- Alarm system (not battery backed) with buzzer (optional: 9V rechargeable battery block available)
- Dry contact (NO, NC programmable)
- Input for float switch, conductive
- sensor or air pressure switc

#### **AL3PS Aufbau**

Al3PS with plug an socket for autoamtic pump operation and alarm.

#### **ALWS**

Alarm unit with float switch for domestic disposal unitis with automatic stop function for washing machines.