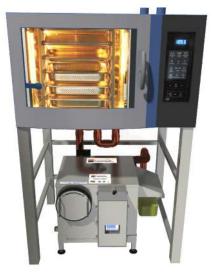

# Combi Guardian<sup>®</sup>

#### FOUR-STAGE OPERATION SYSTEM

#### **STAGE 1 Solids Collection**

Wastewater from the kitchen is directed through the inlet of the **Grease Guardian**<sup>®</sup> where a removable strainer basket collects any solid debris.

#### **STAGE 2 Grease & Oil Separation**

Grease in the wastewater floats to the surface and is trapped while the clear water leaves the unit and enters the drainage system.

#### **STAGE 3 Self Cleaning & Grease Removal**

The PLC programmed heating element is activated to liquefy grease, which is then removed by the skimming wheel and deposited into a portable container for recycling. Can be connected to: pot and single bowl sink fixtures.

#### **STAGE 4 Automatic Spray System**

An automatic spray system activates to clean unit and replenish water level for continuous skimming of grease.

X-SERIES FEATURES SIDE ACCESS TO BASKET & WIPER BLADE AND MULTI DIRECTIONAL PLUMBING FIXTURES