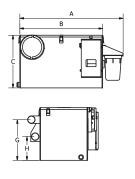

| Model     | Length<br>(A)<br>INCLUDES<br>CONTAINER | Length<br>(B)<br>TANK ONLY | Height<br>(C) | Inlet/Outlet<br>(D) | Width<br>(E)<br>INCLUDES<br>PANEL | Basket<br>(F)<br>CLEARANCE<br>NEEDED | Inlet Height<br>(G)<br>INLET | Outlet<br>Height<br>(H)<br>OUTLET | Max Flow |
|-----------|----------------------------------------|----------------------------|---------------|---------------------|-----------------------------------|--------------------------------------|------------------------------|-----------------------------------|----------|
|           |                                        |                            |               |                     |                                   |                                      |                              |                                   |          |
| X15 Combi | 892                                    | 623                        | 381           | 60.1                | 572                               | 365                                  | 245                          | 120                               | 0.95 lps |

ALL DIMENSIONS IN MM

**Specification:** Automatic grease trap (AGRU) with built in automatic grease removal and dry, front-loading solids strainer. 16 Gauge 304 Bright Finish Stainless Steel. Sealed, Stainless Steel Top. 25 Watt, 230v; 50Hz Motor. 600-Watt Heater with Thermal Cut Out. User friendly Logic Controller with Backlit Display. Skimming Drum is capable of skimming 1.5 gallons per hour. Can be connected to combi ovens. Automatic solenoid valve for spray wash as standard. Please note dimensions are subject to change without notice. Automatic spray bar option.