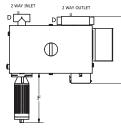

#### **STAGE 4 Automatic Spray System**

An automatic spray system activates to clean unit and replenish water level for continuous skimming of grease.

X-SERIES FEATURES SIDE ACCESS TO BASKET & WIPER BLADE AND MULTI DIRECTIONAL PLUMBING FIXTURES