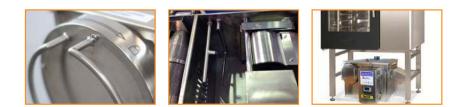

#### **STAGE 1 Solids Collection**

Wastewater from the kitchen is directed through the inlet of the **Grease Guardian**<sup>®</sup> where a removable strainer basket collects any solid debris.

#### **STAGE 2 Grease & Oil Separation**

Grease in the wastewater floats to the surface and is trapped while the clear water leaves the unit and enters the drainage system.

#### **STAGE 3 Self Cleaning & Grease Removal**

The PLC programmed heating element is activated to liquefy grease, which is then removed by the skimming wheel and deposited into a portable container for recycling. Can be connected to: pot and single bowl sink fixtures.

#### **STAGE 4 Automatic Spray System**

An automatic spray system activates to clean unit and replenish water level for continuous skimming of grease.

X-SERIES FEATURES SIDE ACCESS TO BASKET & WIPER BLADE AND MULTI DIRECTIONAL PLUMBING FIXTURES