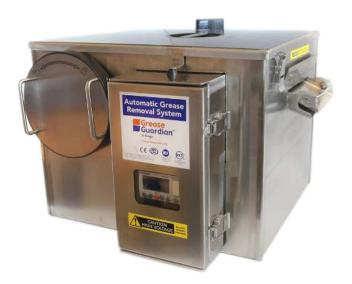

## **COMBI GUARDIAN**

### AUTOMATIC GREASE REMOVAL UNIT FOR COMBI OVENS

Traps grease and food waste

Automatically separates & removes fat from oven Solids filtration as standard

Stainless steel construction

Automatic wash down as standard

Easy to install & maintain

Collected waste can be recycled

Programmable logic control

Full customer support

Up to 3 years warranty

Side access to basket & wiper blade