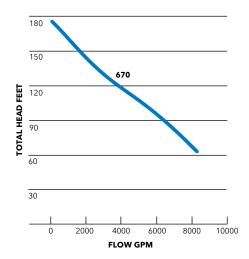

## NS 3312

Model number: 3312/746

Motor Rating: 215HP @ 1185 RPM

Voltage: <u>460V</u> Full load amps: <u>254</u>

Versions: 12" Standard

Imp. Code 670 (455mm trim)

Hose connection: ANSI Flange

Pump dimensions: 52 5/8" W x 93 3/4" H