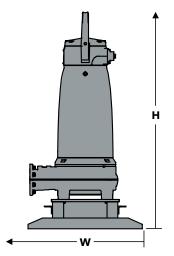

## NS 3315

Model number: 3315.090

Motor Rating: 160HP @ 1780 RPM

Voltage: <u>460V</u> Full load amps: 190

Versions: 6" High Head

Imp. Code 458

Hose connection: NPSM threaded Pump dimensions: 40 1/8" W x 78 1/2" H

Max. weight (lbs.): 2690

Options:

Description: Cast iron construction;

semi-open, backswept multi-vane, self-cleaning

impeller; rests on bottom stand.

Explosion proof (FM approved)