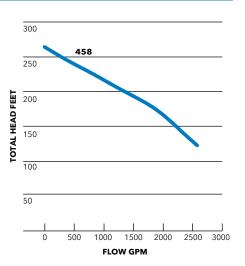

## NS 3315

Model number: 3315.090

Motor Rating: 160HP @ 1780 RPM

Voltage: <u>460V</u> Full load amps: 190

Versions: 6" High Head

Imp. Code 458

Hose connection: NPSM threaded Pump dimensions: 40 1/8" W x 78 1/2" H