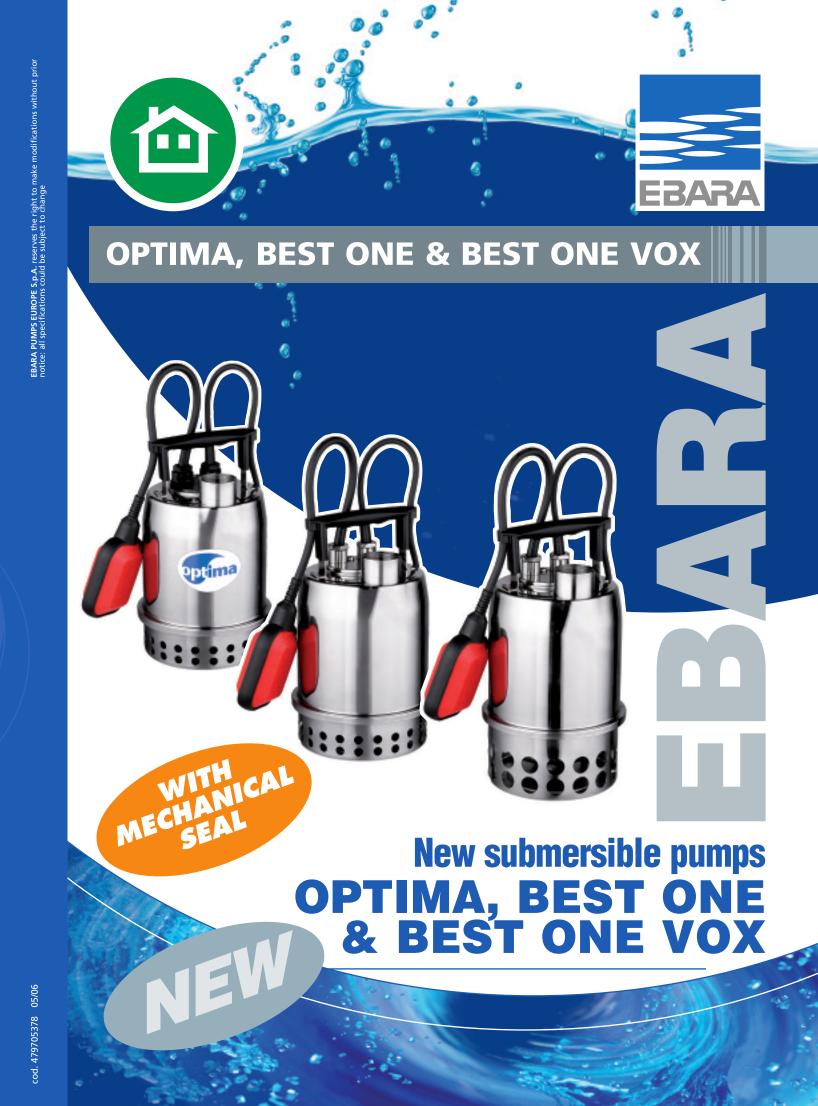

## **THE EVOLUTION OF THE SPECIES**

**BEST ONE** 

New submersible pumps OPTIMA, BEST ONE, BEST ONE VOX

From a long and tested industrial experience to the highest technology, applied to the small domestics pumps, EBARA PUMPS Europe ready to listen the customers and satisfy their expectations, offers today the new OPTIMA, BEST ONE and BEST ONE VOX submersible pumps.

- Reliable and corrosion resistant.
- Three basic versions: OPTIMA, BEST ONE and BEST ONE VOX (with VORTEX impeller).
- Technological development and mechanics have been optimised.
- Revised design
- New version with mechanical seal
- Maximum liquid temperature: 50°C
- The oil filled mechanical seals for the whole range, and the bigger oil chamber increase the life and the reliability of the pumps.
- Highly versatile.
- On request minimum suction system up to 3 mm at the ground level.
- Magnetic float switch MS (vertical position) upon request.

## **NEW OPTIONAL**

 Possibility to suck up liquids up to 3mm at ground level, thanks to a minimum suction system (upon request).

(upon request) magnetic float switch MS (vertical position).

**BEST ONE VOX** 