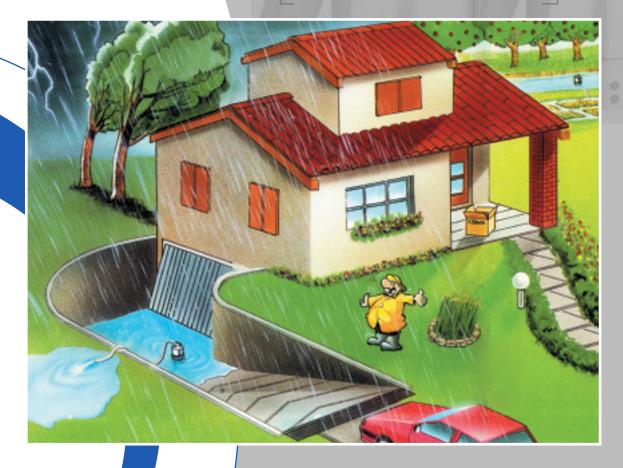

## NEW OPTIMA, BEST ONE & BEST ONE VOX

- Draining garages.
- Gardens and vegetable gardens irrigation.
- Emptying of wine cellars, basements.
- Easy emptying of tubs, tanks.

These pumps are used for draining wells, garages, cellars or places subject to flooding, handling of seepage water or wastewater, water not containing solids. The new OPTIMA, BEST ONE and BEST ONE VOX, reliable and resistant, are now technologically and mechanically optimised and with a revised design.