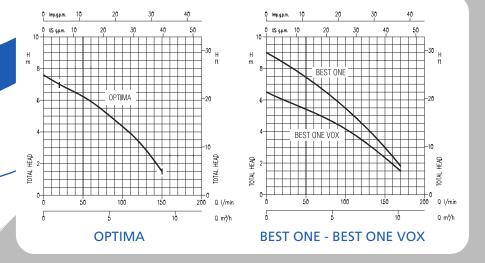

ised and with a revised design.

- Reliable and corrosion resistant.
- Three basic versions: OPTIMA, BEST ONE and BEST ONE VOX (with VORTEX impeller).
- Technological development and mechanics have been optimised.
- Revised design
- New version with mechanical seal
- Maximum liquid temperature: 50°C
- The oil filled mechanical seals for the whole range, and the bigger oil chamber increase the life and the reliability of the pumps.
- Highly versatile.
- On request minimum suction system up to 3 mm at the ground level.
- Magnetic float switch MS (vertical position) upon request.

## **NEW OPTIONAL**

 Possibility to suck up liquids up to 3mm at ground level, thanks to a minimum suction system (upon request).



(upon request) magnetic float switch MS (vertical position).

**BEST ONE VOX** 



**SPECIFICATIONS** 

Open impeller in stainless steel (Technopolymers for Optima):

thanks to small blades and a little

cover in the back side, it protects the seal device from the eventua

solids enclosed in the liquid

**Motralec** . 4 rue Lavoisier . ZA Lavoisier . 95223 HERBLAY CEDEX. Tel. : 01.39.97.65.10 / Fax. : 01.39.97.68.48 Demande de prix / e-mail : service-commercial@motralec.com . Site Internet : www.motralec.com



External casino completely in stainless steel

Upper bearing housing in aluminium: to easy the cooling operation and to prolong the bearing life

Feeding oil cap

Stainless steel filter: to allows the passage of solids of maximum 10 mm (20 for VOX version)

Volute in stainless steel that is the impeller

(Technopolymers material for Optima) Water proof test cap.