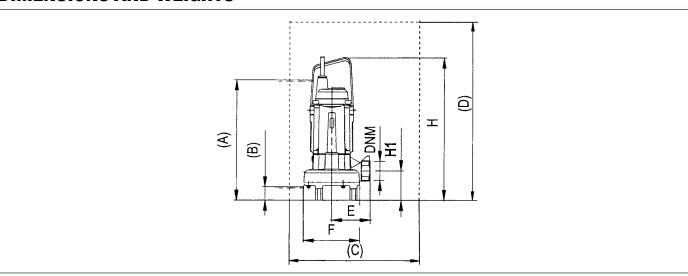

### **DIMENSIONS AND WEIGHTS**

| MODEL          | A   | В  | С           | D       | E   | FØ  | DNM<br>GAS | Н   | H1  | Q.TY<br>X<br>PALLET | WEIGHT<br>KG |
|----------------|-----|----|-------------|---------|-----|-----|------------|-----|-----|---------------------|--------------|
| GRINDER 1400 M | 500 | 50 | 500x500 min | 600 min | 150 | 219 | 2"         | 549 | 109 | 6                   | 43,2         |
| GRINDER 1800 T | 500 | 50 | 500x500 min | 600 min | 150 | 219 | 2"         | 549 | 109 | 6                   | 43,2         |