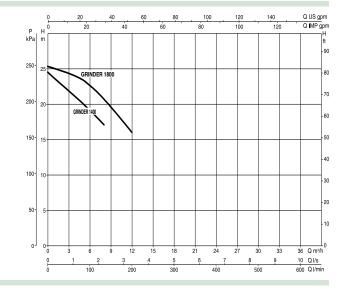

In order to operate, the pumps must be equipped with a control and protection system, supplied separately and not connected to the electropumps (see accessories).

**Liquid temperature range:** from  $0^{\circ}\text{C}$  to  $+55^{\circ}\text{C}$ . **Operating range:** from 2 to 9 m³/h with head up to 24,5 mt for the single-phase version and 26,5 mt for the three-phase version.