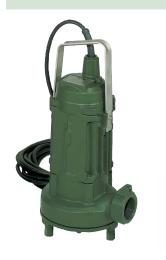

### SEWAGE AND WASTE WATER FOR SMALL DISCHARGE PIPES

Submersible pump with cast iron pump body, motor casing and adjustment ring impeller. Grinder device in micro casting steel. Stainless steel shaft, handle, filter, bolts and screws. Silicon/carbide mechanical seal, inspectionable oil chamber.

Continuous duty submersible induction motor, in a watertight casing. Rotor mounted on oversized greased sealed-for-life ball bearings. Thermal protection in the windings, to be connected to the control panel. with 10 metres of neoprene rubber power cable.