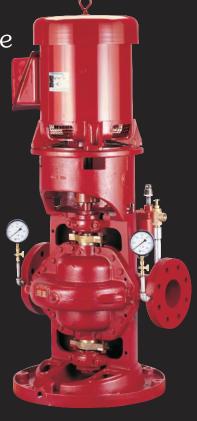

Vertical Split Case

- UL Listed/FM Approved/NFPA-20 Design
- Flows from 50 to 750 GPM
- Pressures from 40 to 205 PSI
- For Commercial, Residential and Industrial Use
- Space Saving Design

- UL Listed/FM Approved/NFPA-20 Design
- Flows from 250 to 2500 GPM
- Pressures from 40 to 200 PSI
- For Commercial and Industrial Use
- Space Saving Design