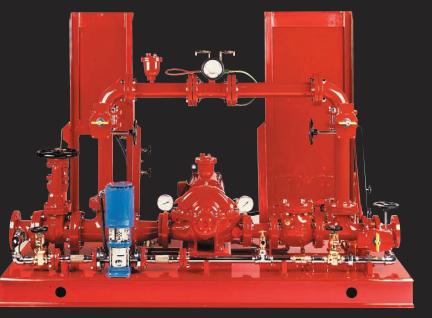

## Packaged Fire Pump Systems

- UL Listed/FM approved Aurora fire pump
- UL Listed/FM approved fire pump controller
- ETL Listed packaged fire pump system
- Aurora jockey pump
- UL Listed jockey pump controller
- Pressure sensing lines complete per NFPA 20
- Listed OS & Y gate & butterfly valves
- Suction and discharge pressure gauges
- Automatic casing air release valve
- Casing pressure relief valve (electric packages)
- Hose header with valves, caps & chains
- Suction and discharge piping per NFPA 20
- All electrical components pre-wired at factory
- Complete system hydrostatically tested