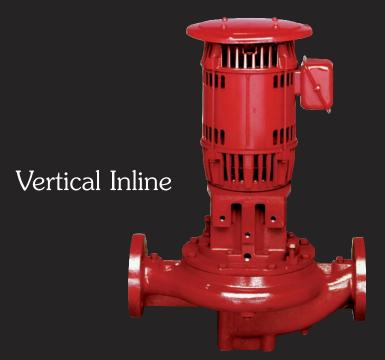

Vertical Split Case

- UL Listed/FM Approved/NFPA-20 Design
- Flows from 50 to 750 GPM
- Pressures from 40 to 205 PSI
- For Commercial, Residential and Industrial Use
- Space Saving Design

- UL Listed/FM Approved/NFPA-20 Design
- Flows from 250 to 2500 GPM
- Pressures from 40 to 200 PSI
- For Commercial and Industrial Use
- Space Saving Design