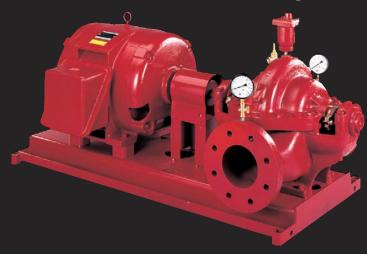

### Horizontal Split Case

- UL Listed/FM Approved/NFPA-20 Design
- Flows from 250 to 4500 GPM
- Pressures from 75 to 387 PSI
- For Commercial, Industrial and Marine Use
- Special Materials for Seawater Applications
- Diesel and Electric Driven

- UL Listed/FM Approved/NFPA-20 Design
- Flows from 250 to 5000 GPM
- Pressures from 40 to 490 PSI
- For Commercial and Industrial Use
- Diesel and Electric Driven