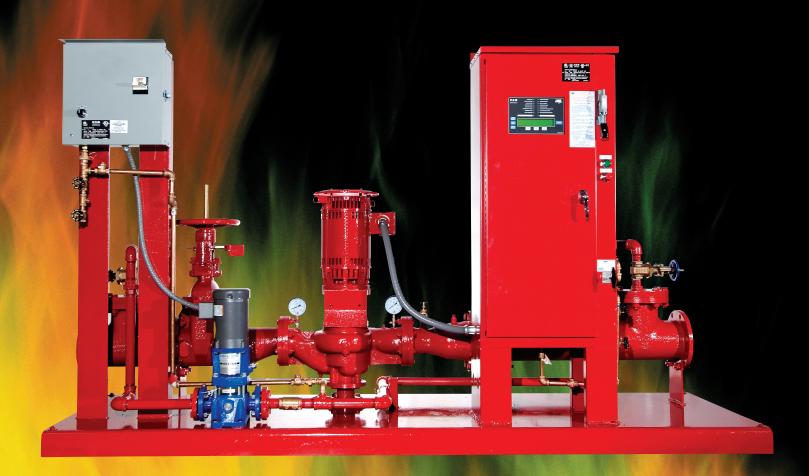

# **Compact Fire Pump Systems**

At the heart of our systems you'll find the Aurora pumps you've relied on for over 90 years.

### SYSTEM INCLUDES

- UL listed/FM approved Aurora fire pump
- UL listed/FM approved fire pump controller
- Aurora jockey pump
- UL listed jockey pump controller
- Pressure sensing lines complete per NFPA-20

- Listed check valve and OS & Y gate and butterfly valves with tamper switches
- Suction and discharge pressure gauges
- Test manifold with hose valves
- Ball drip valve
- Casing relief valve

# **SYSTEM FEATURES**

- Fits through a 36" doorway
- ETL listed system
- Built to NFPA-20, NFPA-70 and NEC standards
- Standard and custom configurations
- Capacities of 50–750 gpm
- Pressures of 40–160 psi