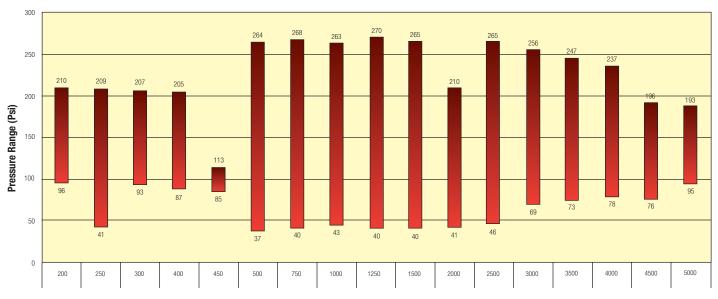

### SPP PUMPS INC.

SPP Thrustream FM/UL Approved Fire Pumps are available for duties ranging from 200 USgpm to 5000 USgpm and are suitable for electric or diesel drives. The table below demonstrates how the range of Thrustream FM/UL approved Split-Case pumps are designed to meet most normal requirements.

#### 60Hz (1760rpm & 3550rpm) 200 Usgpm - 5000 Usgpm

Pump Type / Rated Flow (USgpm)