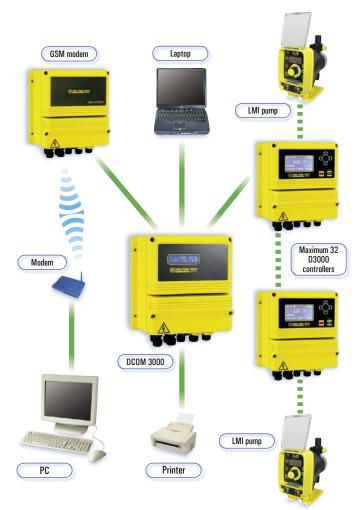

### ■ Functioning

- The "DCOM 3000" communication case allows managing remotely several series D3000 instruments (maximum 32 controllers at the same time).
- Thanks to DCOM 3000 and to "MasterComm" software, the controllers can be remotely programmed. It is possible to check instruments status, to display alarms, to print or to graph each single instrument's activity and to record all working information.
- Status or alarm messages can be sent via SMS using a GSM modem, to one or more selected mobile phone numbers. It is possible to program up to 9 phone numbers.

## **Functioning**

- It is possible to program and control up to 32 series D3000 instruments. Each controller's display is faithfully reproduced in order to work in plant's conditions.
- The software is protected by a multiple access levels password, which leads to all or part of the program.
- During the instruments working, all data are recorded at regular programmable intervals. At anytime, it is possible to read these data, to view and print graphs for each functions and all controllers.