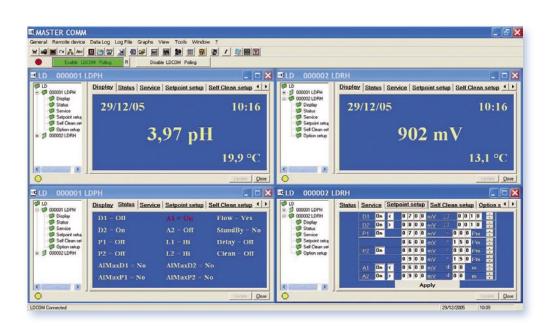

#### **Characteristics**

- The "MasterComm" software, compatible with Windows® 98SE, XP, 2000, is the complete program for local or remote control of the digital D3000 instruments.
- Installation is easy and quick: with the CD, after a simple configuration, the software can be used immediately.
- Your computer can be connected to DCOM 3000 via a RS232 serial port or a modem.
- Four inputs (voltage 12/24 VDC) and two outputs (relays) are available for remote control. These inputs and outputs are completely isolated.

## **Functioning**

- It is possible to program and control up to 32 series D3000 instruments. Each controller's display is faithfully reproduced in order to work in plant's conditions.
- The software is protected by a multiple access levels password, which leads to all or part of the program.
- During the instruments working, all data are recorded at regular programmable intervals. At anytime, it is possible to read these data, to view and print graphs for each functions and all controllers.