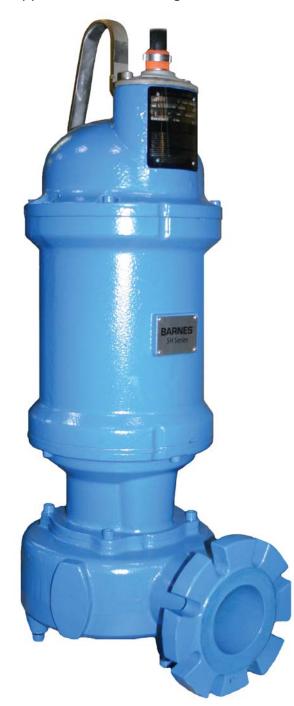

**SHV**Submersible Solids Handling Pumps utilize vortex impellers for outstanding clogging resistance from stringy solids. The combination of Inverter Duty Rated motors and steep performance curves make them ideal for variable speed operation, and the external coating system provides corrosion resistance designed specifically for wet well applications. Motors range from 7.5 to 50 HP at 3450 RPM.

## Designed for Solids Handling with Less Clogging

The SHV uses a recessed vortex impeller:

- Full 3" spherical solids handling capability
- Easily handles stringy solids
- Pump-out vanes protect the mechanical seal area