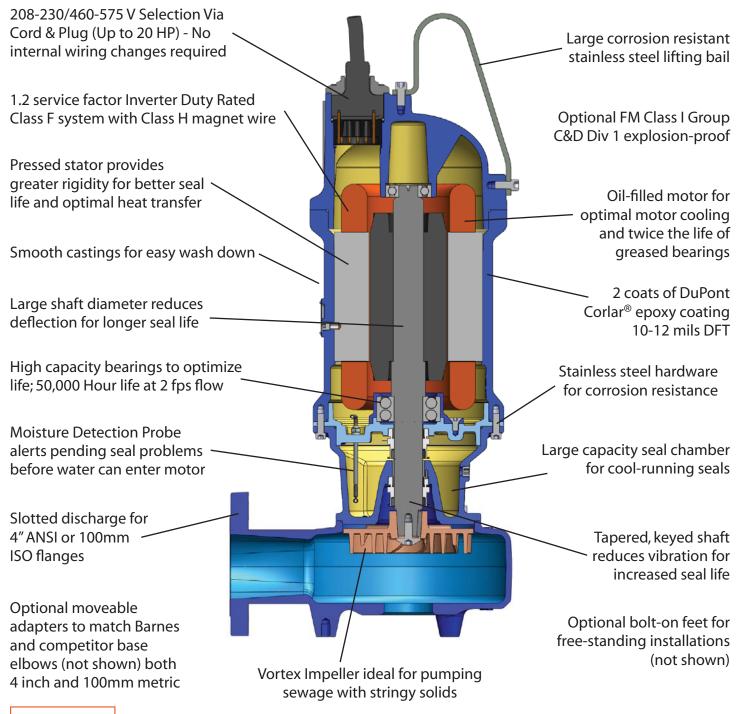

## Designed for Solids Handling with Less Clogging

The SHV uses a recessed vortex impeller:

- Full 3" spherical solids handling capability
- Easily handles stringy solids
- Pump-out vanes protect the mechanical seal area

#### Designed for Variable Frequency Drive

The SHV is optimized for variable speed drive:

- Steep curves provide straight-forward flow control
- Inverter Duty Rated Premium Efficient motors per NEMA MG1 Part 31 for dependable VFD operation

#### Designed for Longer Mechanical Seal Life

The SHV provides features to extend seal life:

- Grit-resistant silicon carbide or tungsten carbide pump-end seal faces
- Heavy Shaft design to minimize deflection
- Standard, non-proprietary seals - readily available

#### Designed for Longer Bearing Life

The SHV bearing system is optimized for bearing life:

- Heavy-Duty shaft reduces deflection loads
- Oil lubrication provides superior life compared to grease
- Bearing ratings of 50,000 hours at minimum flow (2.0 fps)

#### Designed for Tough Wet Well Environments

The SHV uses components and coating systems to provide outstanding corrosion resistance:

- Two coats of DuPont Corlar<sup>®</sup> modified polyamide epoxy provides outstanding external corrosion protection
- The pump shaft, all fasteners and the large lifting bail are corrosion-resistant stainless steel for long life