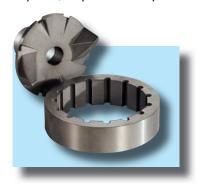

#### **Exclusive Slicerator**™

The staggered slicing action of the grinder radial cutter dramatically reduces the torque requirement of the motor, cuts with less horsepower, and increases the unit's efficiency. Eliminates clogging with particularly troublesome objects such as plastic, rubber, sanitary napkins, disposable diapers and cloth items.