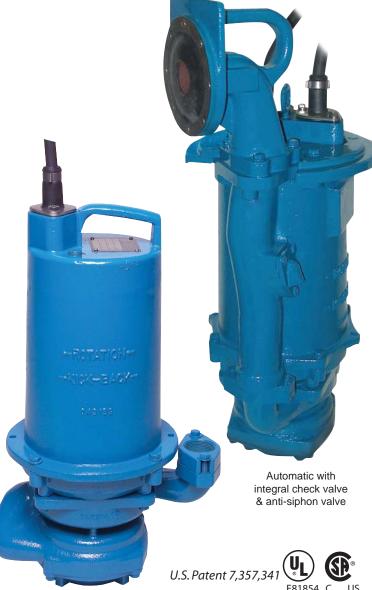

The Omni Grind Plus provides heads up to 200' and flows to 28gpm. With the high head capabilities of a progressive cavity pump and the long life of Barnes centrifugal grinder pumps, the Omni Grind Plus is truly a universal grinder pump for single family residents.

## **Superior Performance**

- Two stage pump design provides high head capability
- Installed with the Barnes ESPS, (Environmentally Sealed Pressure Switch) problems with grease build up are nonexistent
- Start and run capacitors are located in the motor housing so no expensive control panel required
- UL and CSA listed to assure quality and electrical safety
- 11/4" NPT vertical connection in removable discharge flange makes installation a breeze