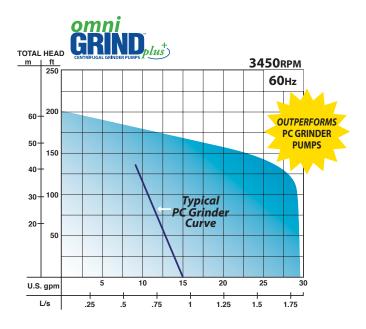

The Omni Grind Plus provides heads up to 200' and flows to 28gpm. With the high head capabilities of a progressive cavity pump and the long life of Barnes centrifugal grinder pumps, the Omni Grind Plus is truly a universal grinder pump for single family residents.

#### **Efficient**

 Hydraulic performance superior to 1hp PC pump WITH COMPARABLE POWER CONSUMPTION

Manual