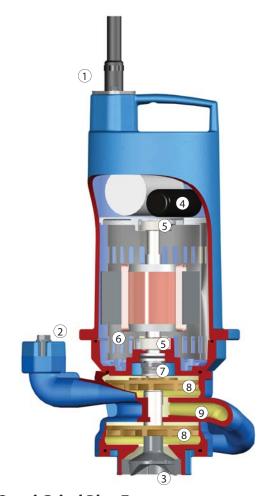

### **Omni Grind Plus Features**

- 1. Quick disconnect cord
- 2. Threaded discharge flange
- 3. Exclusive Slicerator
- 4. Integral capacitors for start and run
- 5. Angular contact bearings 100,000 hour L-10 rating
- 6. Oil filled motor with overload protection
- 7. Silicon carbide mechanical seal for long life
- 8. Vortex impellers for solids handling
- 9. Interstage passage