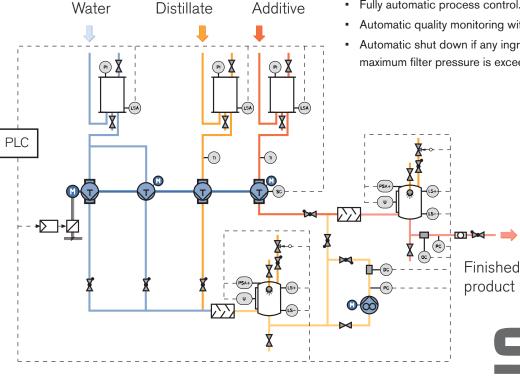

## Simplified process diagram

### Automation

- Fully automatic process control.
- Automatic quality monitoring with control loops. •
- Automatic shut down if any ingredient runs out or if maximum filter pressure is exceeded.

Your local contact: