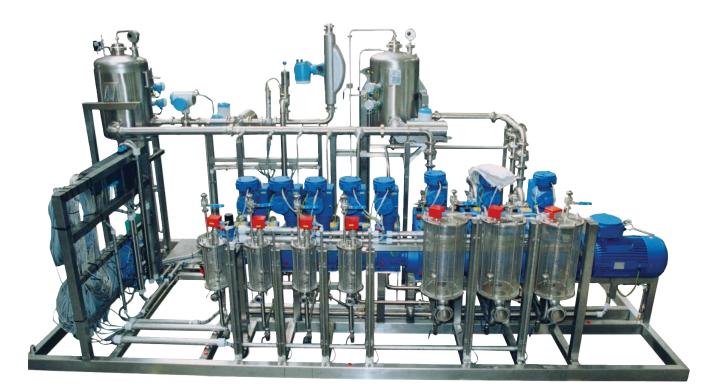

#### **Components**

- 2 vertically combined metering pumps Type C with electrical and manual discharge volume adjustment, 4 plunger heads (3 double-acting).
- . 3 air vessels.
- 2 buffer vessels.
- Online colorimeter and density meter. .
- Various pressure and level switches. .
- 2 static mixers.
- Variable-speed drive motor with frequency converter. .
- -Various pressure and level switches.